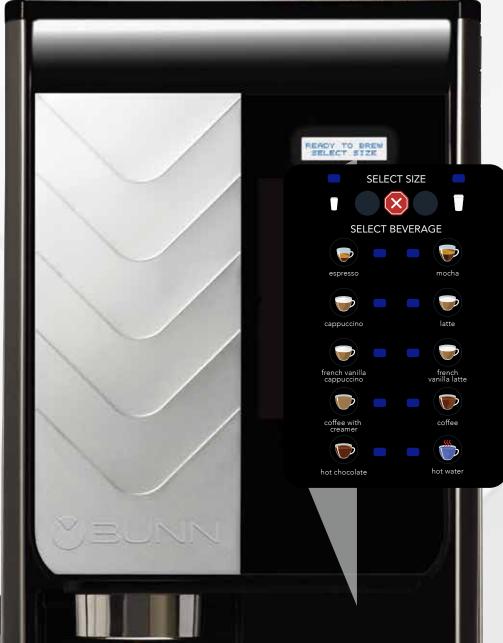

# Touchpad features easy, step-by-step selections

Touchpad has two programmable portion sizes from 8 to 12oz (230 to 350ml) and 9 cafe style beverage choices, plus hot water

#### crescendo Features

- 9 bar brew pressure used with a variable brew group to produce an excellent single or double shot with beautiful crema
- Tamping sensor achieves consistently great coffee extraction
- Precision burrs for clean-cut milling of the beans and assurance of superior grounds distribution
- Ideal serving temperature of espresso and café beverages are achieved with our independently controlled two tank system. Engineered with three powder hoppers: two 3.3lb (1.5kg) hoppers for the larger demand flavors and a third 2.2lb (1kg) hopper that allows for additional flavors
- Adjustable speed auger motors produce great consistency of ingredient portioning
- With VirtuatTOUCH option, the operator selects and dispenses a beverage by hovering a fingertip in front of a selection button without touching the machine.