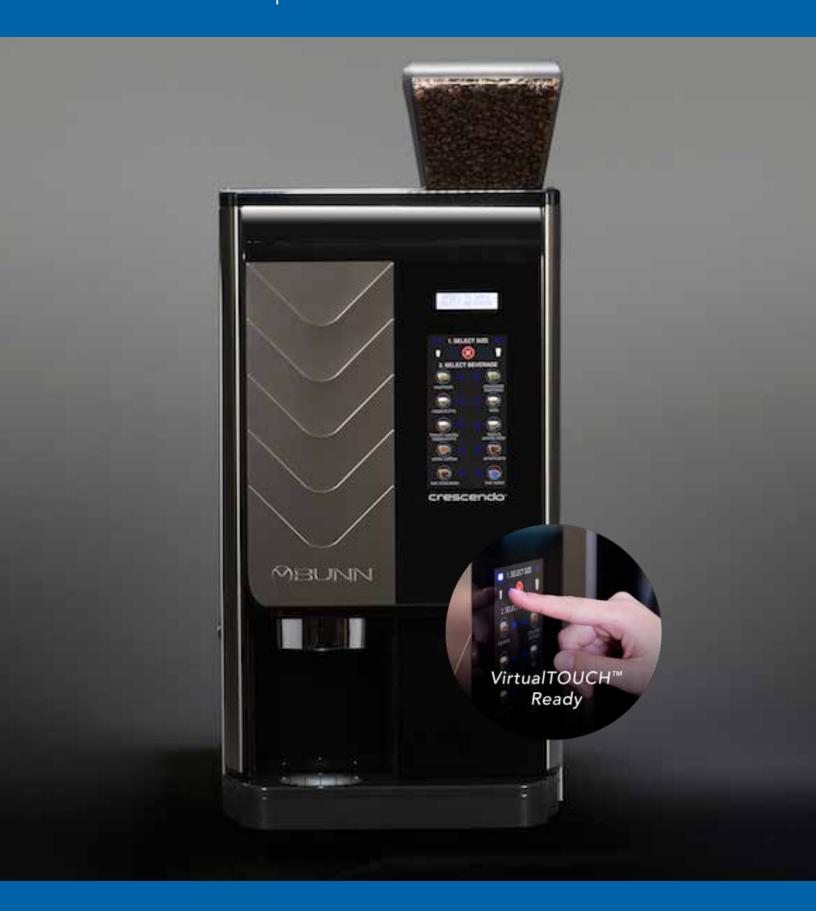

Large hopper merchandises fresh coffee beans

Consumers can clearly see fresh whole beans in the large 2.2lb (1kg) hopper

# Touchpad features easy, step-by-step selections

Touchpad has two programmable portion sizes from 8 to 12oz (230 to 350ml) and 9 cafe style beverage choices, plus hot water

### VirtualTOUCH™ Ready

With optional VirtualTOUCH technology, customers need only hover their finger over a button to make a selection